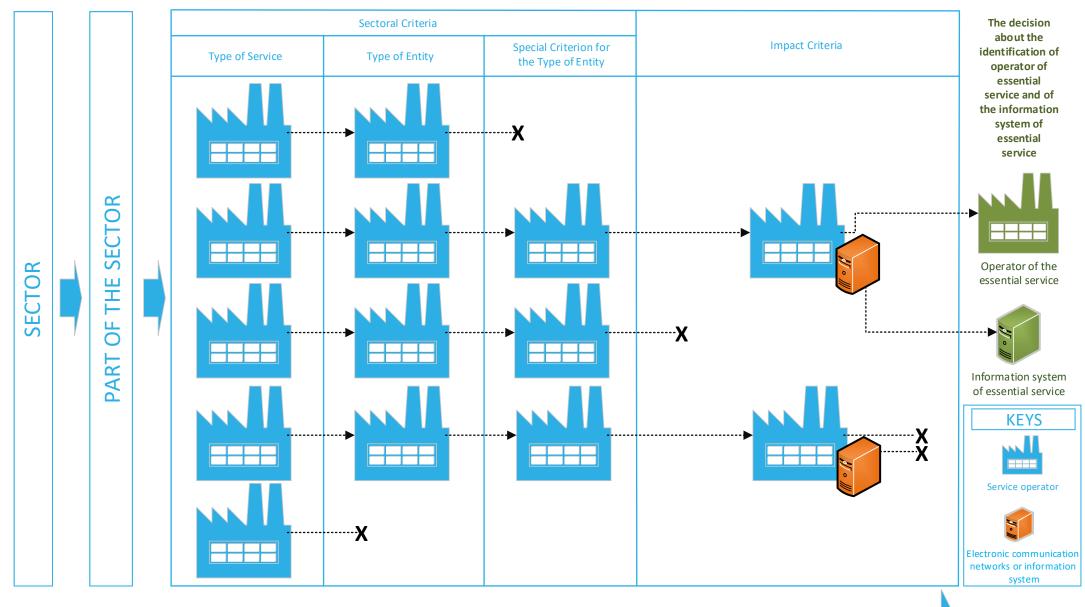

## **ESSENTIAL SERVICE**

National Cyber and Information Security Agency

The process of the operators of essential service and the information system of essential service identification according to the Act on Cyber Security and to the Decree on the criteria for the determination of an operator of essential service

**PROCESS OF IDENTIFICATION** 